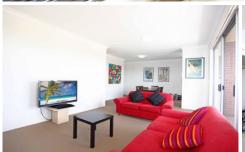

- Large entertainers balcony area
- Two bedrooms with built in storage
- Master bedroom with en suite bathroom
- Kitchen with gas cooking, lots of storage
- Bathroom with separate bath and shower
- Reverse cycle air conditioning
- Double lock up garage with tandem parking for two vehicles
- Security building / security intercom access