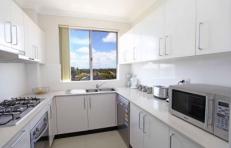

- Large entertainers balcony area
- Two bedrooms with built in storage
- Master bedroom with en suite bathroom
- Kitchen with gas cooking, lots of storage
- Bathroom with separate bath and shower
- Reverse cycle air conditioning
- Double lock up garage with tandem parking for two vehicles
- Security building / security intercom access