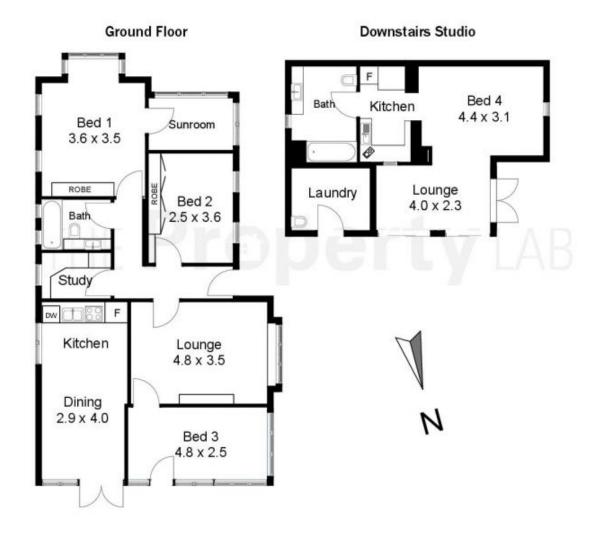

Spacious open plan living Alfresco outdoor entertaining area Separate family room off the living area Master bedroom equipped with built-in storage Four bedrooms in total, two feature built-in robes, one with sunroom Deluxe kitchen, gas cooking, Miele dishwasher Both bathrooms with bath and shower Timber floorboards, air-conditioning Single carport, off-street parking available Pets permitted, dog/cat door fitted