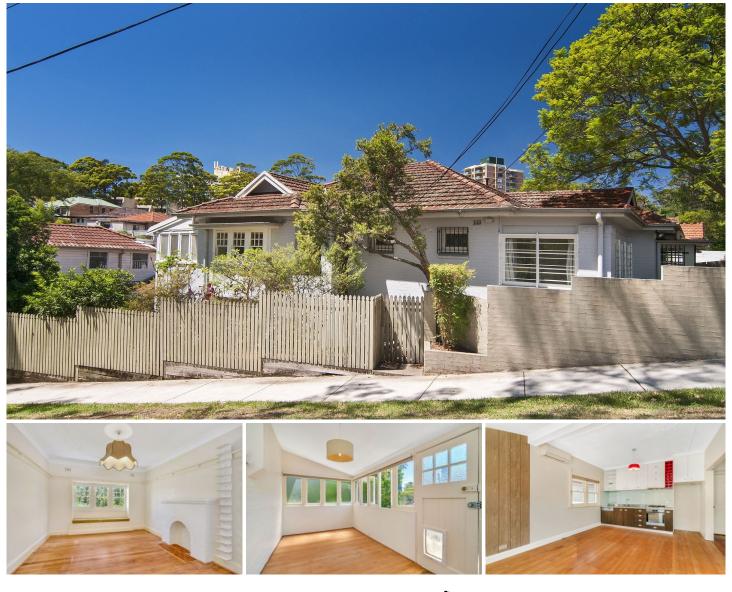

## 32 River Road Wollstonecraft NSW

Nestled in a desirable part of Wollstonecraft, this delightful Californian bungalow retains many of it's charismatic features whilst blending modern conveniences of family living.

Spacious open plan living Alfresco outdoor entertaining area Separate family room off the living area Master bedroom equipped with built-in storage Four bedrooms in total, two feature built-in robes, one with sunroom Deluxe kitchen, gas cooking, Miele dishwasher Both bathrooms with bath and shower Timber floorboards, air-conditioning Single carport, off-street parking available Pets permitted, dog/cat door fitted