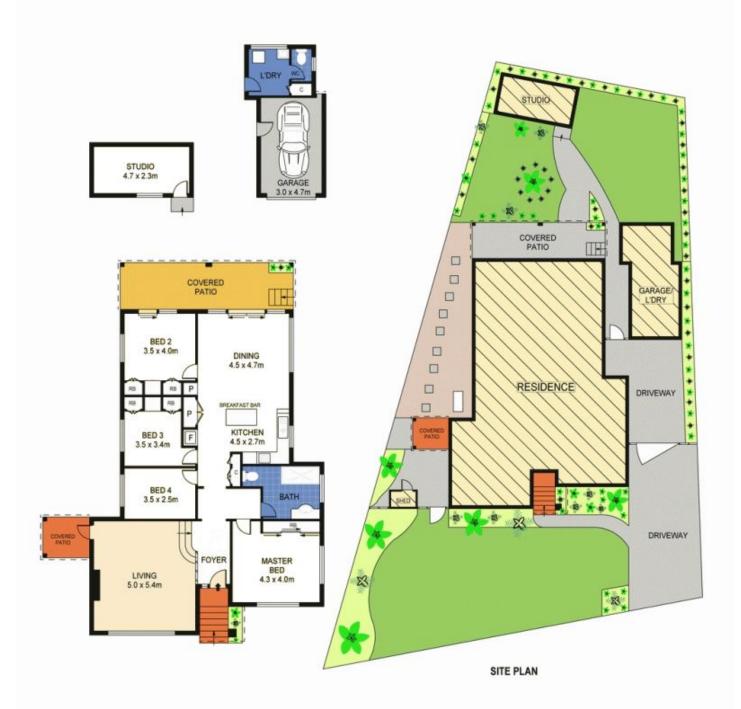

## 17 Dora Street Marsfield NSW

A conveniently located property within close proximity to Macquarie University, Train Station, Macquarie Shopping Centre and Macquarie Business Park. Benefiting from a rear, north aspect that is set on the high side of a quiet street this property will suit the growing family.

Formal lounge with access to courtyard Spacious living opens to rear verandah Generous master bedroom, built ins Spacious second and third bedrooms, built ins Renovated bathroom, oversized shower recess Rear studio, guest retreat or games room Gourmet kitchen with loads of storage and prep area Close to Kent Road and Epping Boys High School Lock up garage, ample parking available

Set in a peaceful location, this property will suit those

4 🕮 1 🖺 1 🗬

**View :** https://www.thepropertylab.com.au/lease/nsw/nor thern-suburbs/marsfield/residential/house/619804

**Gerard Marino** 1300 048 125