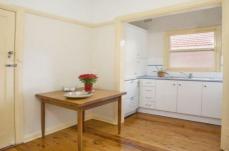

- Top floor rear apartment position
- Equally spacious bedrooms with built-ins and ceiling fans
- Timber flooring throughout
- Separate lounge, high ornate designed ceilings
- Eat-in kitchen, dish drawers and gas cooking
- Modern bathroom, bath and shower combined
- Under cover parking, remote entry
- Share laundry area