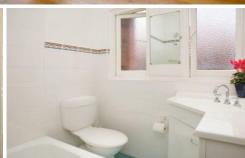

- Top floor rear apartment position
- Equally spacious bedrooms with built-ins and ceiling fans
- Timber flooring throughout
- Separate lounge, high ornate designed ceilings
- Eat-in kitchen, dish drawers and gas cooking
- Modern bathroom, bath and shower combined
- Under cover parking, remote entry
- Share laundry area