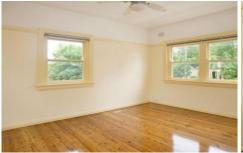

- Top floor rear apartment position
- Equally spacious bedrooms with built-ins and ceiling fans
- Timber flooring throughout
- Separate lounge, high ornate designed ceilings
- Eat-in kitchen, dish drawers and gas cooking
- Modern bathroom, bath and shower combined
- Under cover parking, remote entry
- Share laundry area