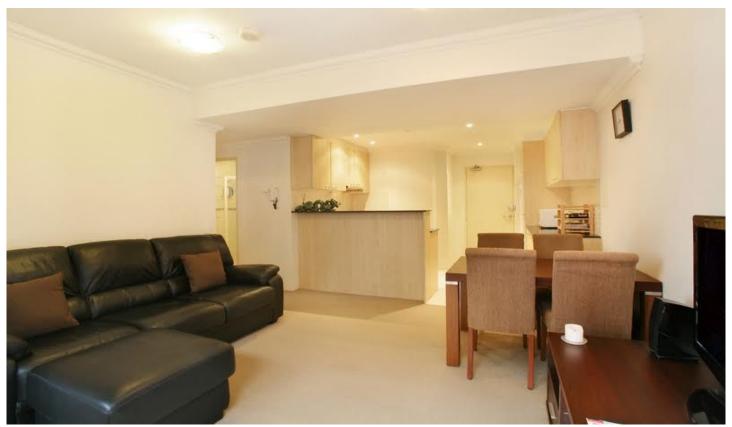

Light filled open plan living area
Living opens to private balcony area
Master bedroom with built-in storage
Gas kitchen with ample storage
Modern bathroom with internal laundry and white goods
Air conditioning
Fully equipped contemporary furniture and decor
Secure undercover car park with single lockup garage
Secure building with lift access