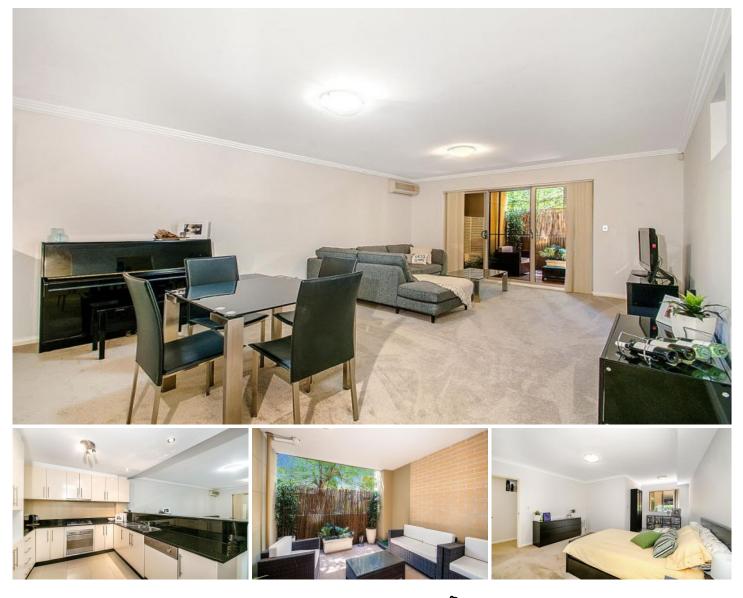

## 2/4-6 Mercer Street Castle Hill NSW

Ideally located in a private security complex within the heart of Castle Hill, this spacious apartment benefits from its open plan layout which will appeal to those seeking a quality apartment ensuring privacy and comfort in the perfect setting.

Large bedrooms equipped with built in robes Master bedroom with en suite and retreat Gourmet kitchen with gas and s/s appliances Sparkling bathroom with separate bath and shower Large private balcony for those who love to entertain Security intercom access Remote control double lock up garage Split system air conditioning