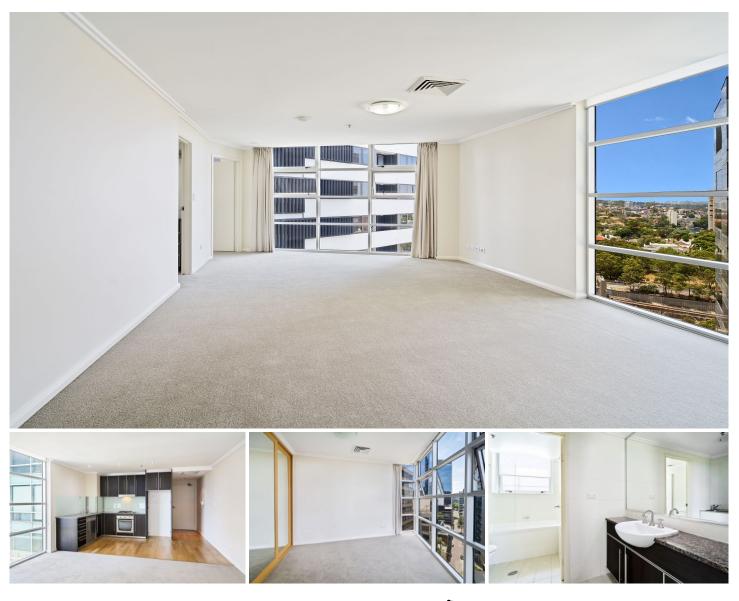

## 1104/93 Pacific Highway North Sydney NSW

This one bedroom apartment captures impressive district views and is located in the heart of North Sydney in the well respected 'La Maison' building. This ideal location caters to professionals seeking a lifestyle of sophistication and privacy in a convenient setting.

Freshly painted interiors, brand new carpet District views from the eleventh floor North easterly aspect, loads of natural light Generous living and dining area, floor to ceiling glass Spacious bedroom with built in robe Gas kitchen, stainless steel appliances, dishwasher Modern bathroom with shower and bath combined Internal laundry with dryer included Audio visual intercom access, security building, air

conditioning

Secure parking, car stacker for small vehicle only

View : https://www.thepropertylab.com.au/lease/nsw/nor th-shore-lower/north-sydney/residential/apartmen t/6198038

Daniel Beracochea 1300 048 125