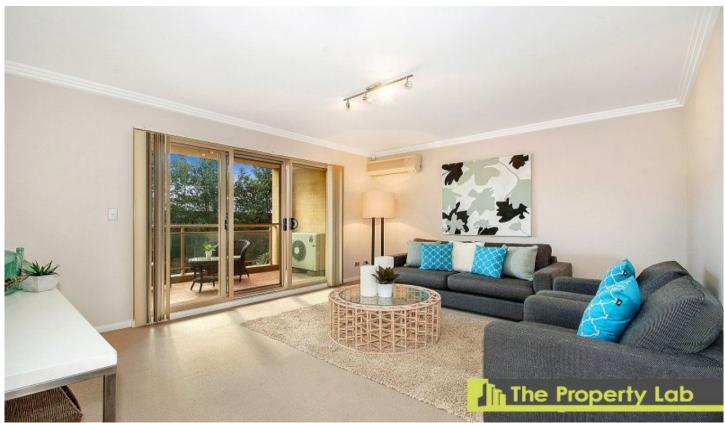

## 36/4-6 Mercer Street Castle Hill NSW

Well appointed and benefiting from plenty of natural light, this spacious two bedroom apartment offers a secure and private retreat.

Light and airy, spacious main bedroom with ensuite Second bedroom with built ins, swimming pool views Separate lounge and dining areas Private balcony area off the living room Modern kitchen with gas stainless steel appliances Sparkling bathroom with separate bath and shower Huge internal laundry with dryer included Split system air conditioning Double lock-up garage with additional storage area Resort facilities include a lap pool and entertainment area