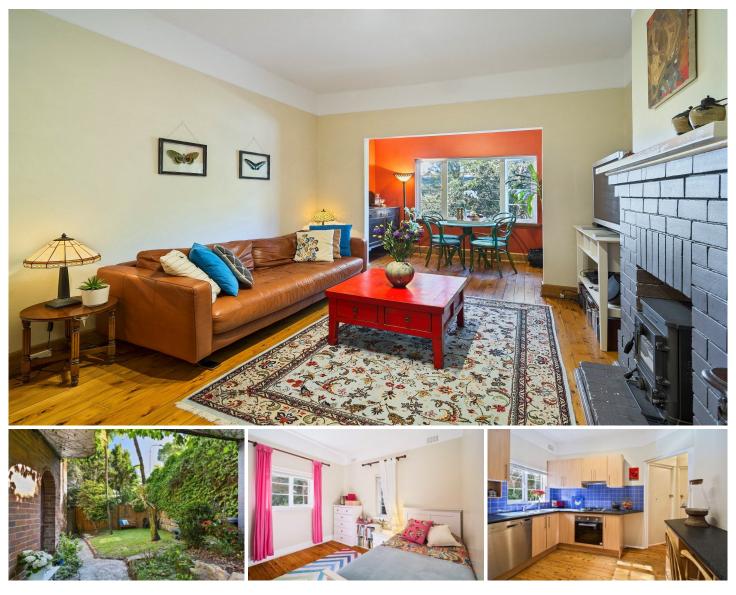

## 2/317 Alfred Street North Neutral Bay NSW

Located in a boutique block of just four apartments, this ultra convenient two bedroom apartment provides a private retreat for the discerning tenant seeking privacy, comfort and convenience, all in the picture perfect setting.

- Spacious living area, separate study nook
- Hardwood timber flooring throughout, period features
- Main bedroom with built in robe and leafy outlook
- Spacious second bedroom
- Gourmet kitchen with ample storage
- Near new gas stove and oven
- Updated bathroom, shower over bath
- Internal laundry area
- Parking permit available for one vehicle
- Pet considered on application

Enjoy a super convenient lifestyle that is only a short walk

View : https://www.thepropertylab.com.au/lease/nsw/nor th-shore-lower/neutral-bay/residential/apartment/ 6198032

Daniel Beracochea 1300 048 125