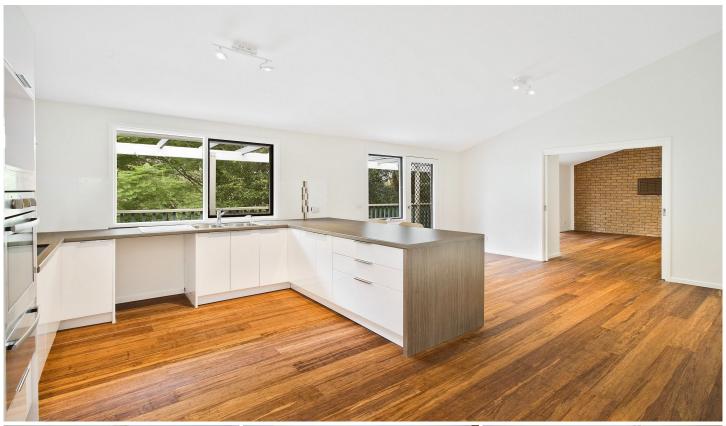

## Kenthurst

Occupying an elevated tree top position, this renovated two bedroom property benefits from loads of natural light, comfort and privacy, all within the perfect leafy setting.

Expansive open entertaining, effortless in/outdoor living Large east facing balcony, verdant surrounds Flawlessly finished with an exacting attention to detail Spacious bedrooms with built in wardrobes Gourmet kitchen with electric cooktop and dishwasher Glistening bathroom with separate bath and shower Internal laundry with access to rear deck Lock up parking available

Further features include bamboo hardwood flooring, fresh paintwork throughout, LED lighting, eat in breakfast bar carpet in both bedrooms.

2 📭 1 📇

**View :** https://www.thepropertylab.com.au/lease/nsw/hill s/kenthurst/residential/semi-detached/6198030