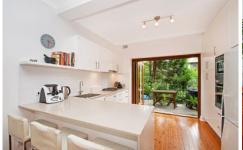

Generous bedrooms, master with built ins Spacious light filled living, timber flooring Gourmet kitchen, access to balcony area Updated bathroom with shower/bath combined External communal laundry Lock up garage with direct entry