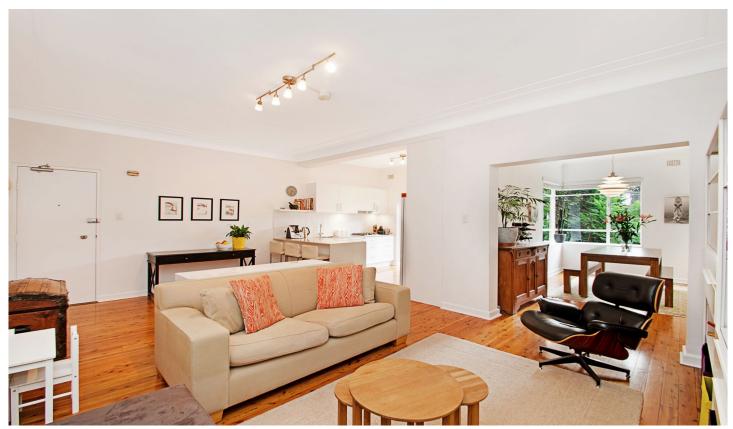

## 2/26a Pacific Highway Roseville NSW

Located within a well maintained building, tucked away from the Pacific Highway and benefiting from updated interiors that blend perfectly with period features, this three bedroom apartment will suit those seeking an ultra-convenient lifestyle.

Generous bedrooms, master with built ins Spacious light filled living, timber flooring Gourmet kitchen, access to balcony area Updated bathroom with shower/bath combined External communal laundry Lock up garage with direct entry