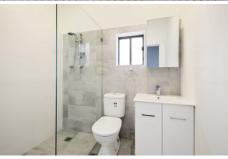

- New carpet and paint throughout
- Three generously proportioned bedrooms
- Renovated bathroom with large shower recess
- Electric kitchen with loads of storage
- Eat in breakfast bar
- External storage/shed
- Laundry with separate toilet and shower
- Dual carport plus additional driveway parking
- Security grills installed for added security
- Pets considered on application