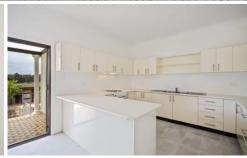

- New carpet and paint throughout
- Three generously proportioned bedrooms
- Renovated bathroom with large shower recess
- Electric kitchen with loads of storage
- Eat in breakfast bar
- External storage/shed
- Laundry with separate toilet and shower
- Dual carport plus additional driveway parking
- Security grills installed for added security
- Pets considered on application