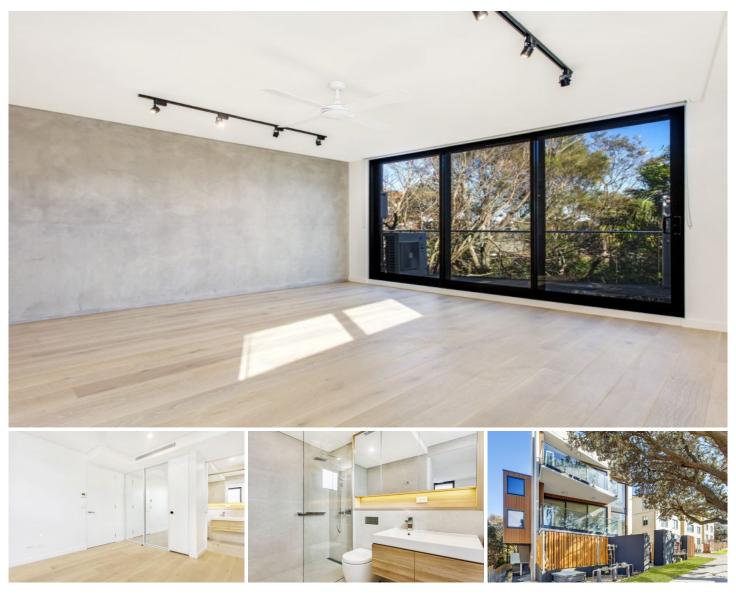

## 2/26 Military Road North Bondi NSW

Secure a bespoke two bedroom apartment located in North Bondi. This chic apartment is ideally located to offer a coastal retreat, that caters to individuals seeking a relaxed, yet sophisticated lifestyle of luxury, comfort and convenience.

- Large spacious living area, plenty of natural light
- Built in wardrobes in both bedrooms
- Hardwood timber flooring, ducted air conditioning
- Gourmet kitchen, ample storage, Siemens appliances
- Dishwasher and induction cooktop
- Modern bathrooms, floor to ceiling tiles, large shower recess
- Balcony access with verdant outlook
- One undercover car space (car slider)
- Audio visual intercom
- Lift access