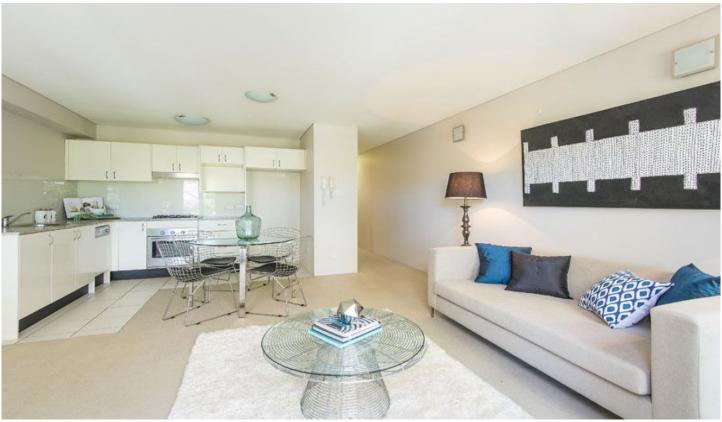

## 12/29 Holtermann Street Crows Nest NSW

Offering the finest in contemporary style in a vibrant village locale, this simple yet sophisticated address epitomises carefree modern living. Set in a low rise security building, this apartment benefits from sunny interiors in a private, comfortable position.

- Combined lounge and dining area
- Large balcony area
- Modern kitchen with gas cooking and dishwasher
- Double bedroom with mirrored built in wardrobe
- Sparkling bathroom with separate bath and shower
- Internal laundry with dryer included
- Secure parking for one vehicle
- Lock up storage cage