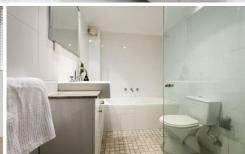

- Combined lounge and dining area
- Large balcony area
- Modern kitchen with gas cooking and dishwasher
- Double bedroom with mirrored built in wardrobe
- Sparkling bathroom with separate bath and shower
- Internal laundry with dryer included
- Secure parking for one vehicle
- Lock up storage cage