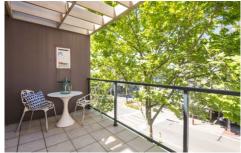

- Combined lounge and dining area
- Large balcony area
- Modern kitchen with gas cooking and dishwasher
- Double bedroom with mirrored built in wardrobe
- Sparkling bathroom with separate bath and shower
- Internal laundry with dryer included
- Secure parking for one vehicle
- Lock up storage cage