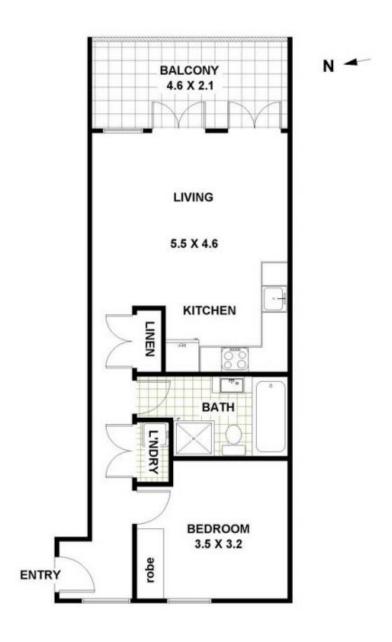

## 12 / 29 Holtermann Street CROWS NEST

FLOOR PLAN
ALL DIMENSIONS AND LAYOUT ARE APPROXIMATE ONLY.
NO GUARANTEE OR LIABILITY WILL BE ACCEPTED FOR
RELIANCE PLACED ON IT.