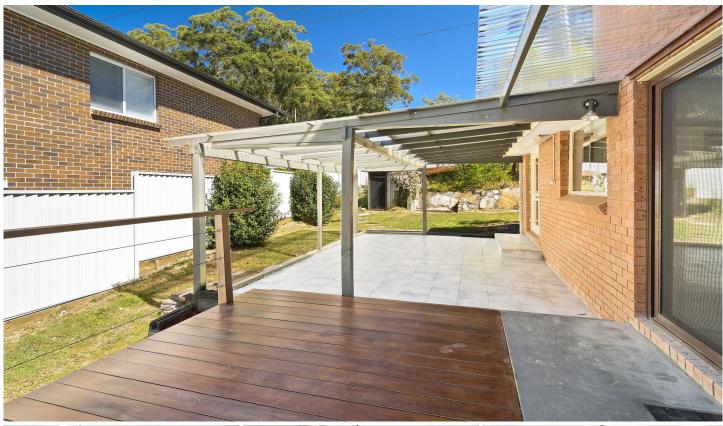

Formal and informal living areas
Built in robes in all bedrooms
Timber flooring, near new carpet
Deluxe kitchen with ample storage space
Main bathroom with shower only
Double lock up garage, work bench and storage
Outdoor entertainment deck
Undercover outdoor area
Pets considered on application