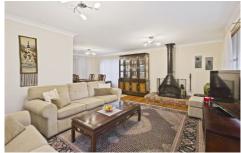

Formal and informal living areas
Built in robes in all bedrooms
Timber flooring, near new carpet
Deluxe kitchen with ample storage space
Main bathroom with shower only
Double lock up garage, work bench and storage
Outdoor entertainment deck
Undercover outdoor area
Pets considered on application