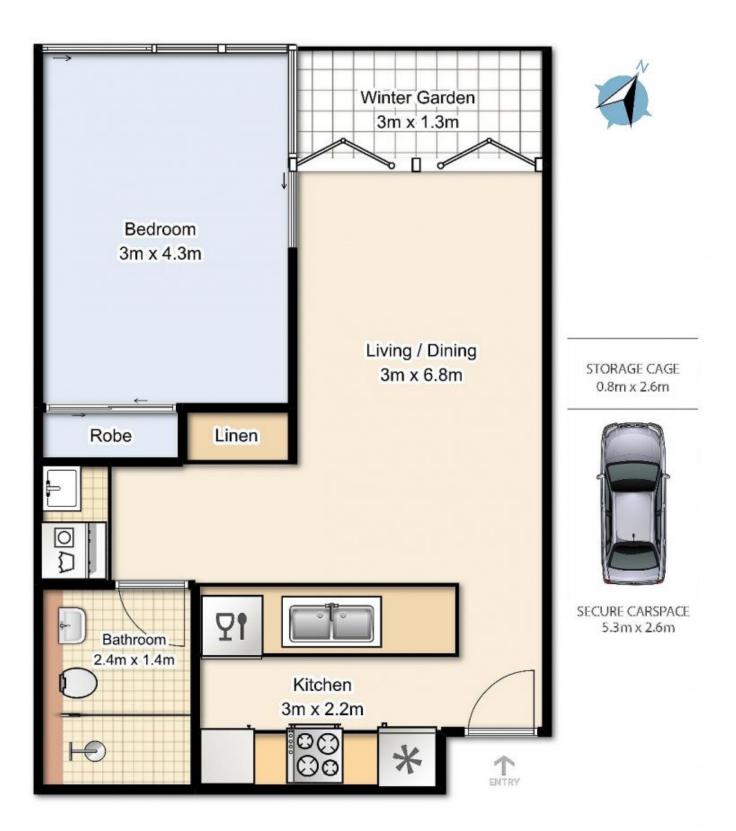

## 1201/10 Atchison Street, St. Leonards

Floorplan shown is for presentation purposes and is not part of any legal document or title. All measurements and figures are approximate. Interested parties should make their own enquiries.