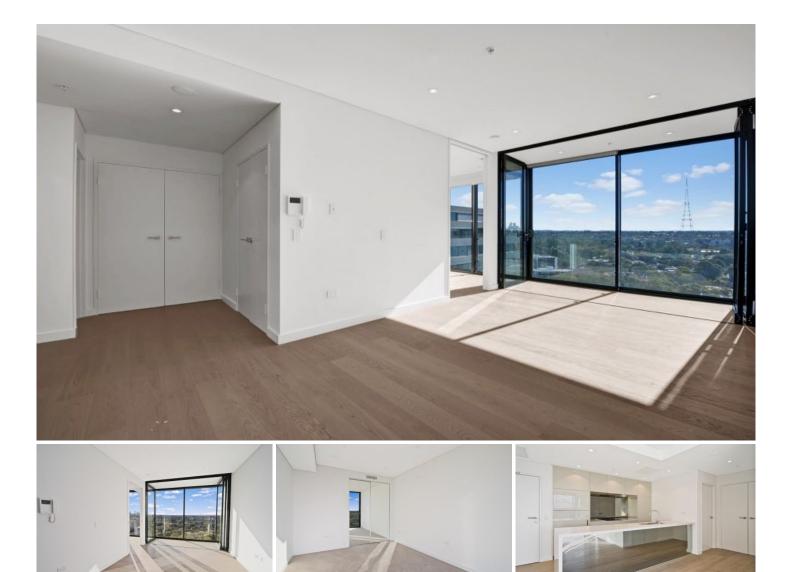

## 1201/10 Atchison Street St Leonards NSW

Welcome to Air, the Lower North Shore's latest architect inspired apartment building. Designed by Robertson and Marks, this ultra-chic, boutique address, incorporates leading edge design, superb inclusions and a wonderful ambiance of space, natural light and luxury. Extremely well appointed with an emphasis on the low maintenance lifestyle, this impressive apartment will appeal to the most astute buyer.

- North facing apartment with district views
- Cleverly configured interiors maximise space
- Integrated seamless wintergarden
- Oak timber flooring and wool blend carpets
- Full height, floor to ceiling glass windows
- Reverse cycle ducted air conditioning
- Gourmet kitchen with gas cooking
- Integrated fridge/freezer, dishwasher