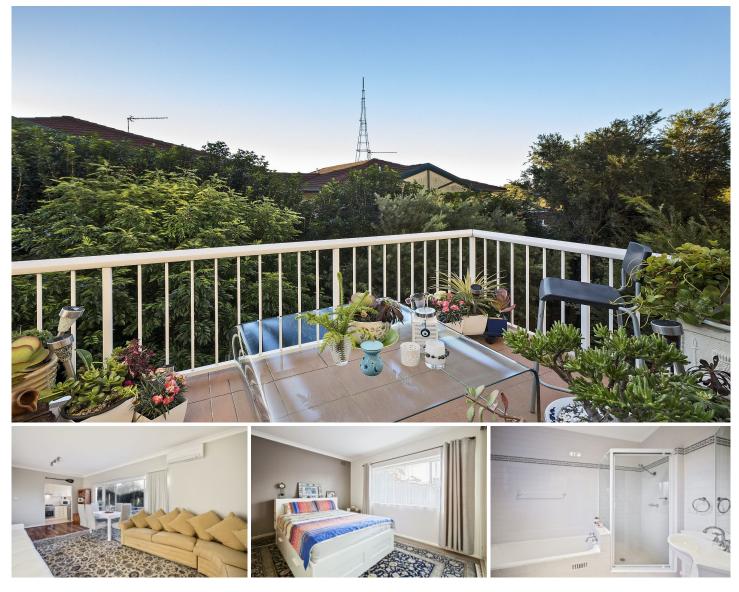

## 6/13 Station Street Naremburn NSW

Benefiting from an open plan, light filled living area occupying a northerly perspective, this excellent apartment offers style, privacy and convenience in one of the North Shore's most sought after suburbs, located in a boutique building of only eight apartments.

- Open plan living, polished timber flooring, carpet in bedrooms

- Both bedrooms with built in wardrobes
- Living area flows onto a spacious balcony, northerly aspect
- Kitchen with gas cooking, dishwasher
- Modern bathroom with separate bath and shower
- Common garden area ideal for entertaining
- Large lock up garage for one vehicle
- Ample visitor parking at the front of the block
- Air conditioning