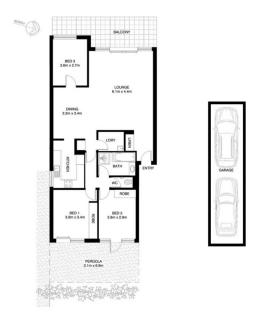

## 22/25 Best Street Lane Cove NSW

Ideal for the growing family or professional couple, seeking a private oasis to live a lifestyle of comfort and tranquility. Generously proportioned living areas cater to individuals who also like to entertain with two separate outdoor areas, all within the grounds of Linley Cove resort.

- Oversized lounge and living area with verdant surrounds
- Two spacious bedrooms with built ins, courtyard access
- Gourmet kitchen, induction cooktop, dishwasher
- Sleek bathroom with separate bath and shower, separate  $\mbox{\sc w/c}$
- Third bedroom ideal for consolidating home/office, guest room
- Tandem lock up garage for two vehicles, remote accessible
- Internal laundry area
- Air conditioning, NBN ready