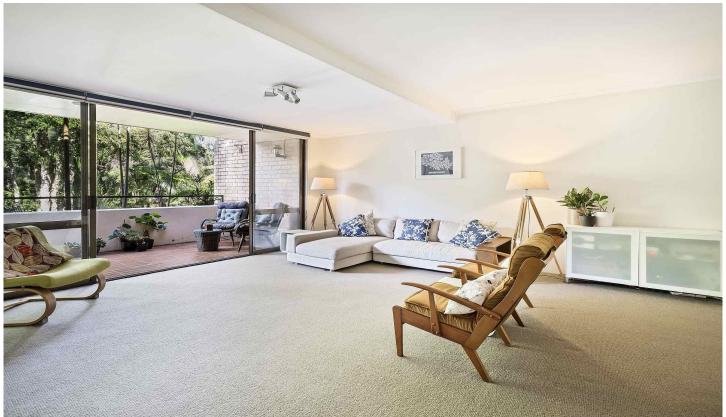

- Oversized lounge and living area with verdant surrounds
- Two spacious bedrooms with built ins, courtyard access
- Gourmet kitchen, induction cooktop, dishwasher
- Sleek bathroom with separate bath and shower, separate  $\mbox{\sc w/c}$
- Third bedroom ideal for consolidating home/office, guest room
- Tandem lock up garage for two vehicles, remote accessible
- Internal laundry area
- Air conditioning, NBN ready