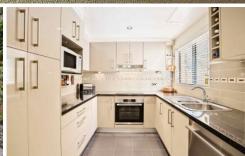

- Oversized lounge and living area with verdant surrounds
- Two spacious bedrooms with built ins, courtyard access
- Gourmet kitchen, induction cooktop, dishwasher
- Sleek bathroom with separate bath and shower, separate  $\mbox{\sc w/c}$
- Third bedroom ideal for consolidating home/office, guest room
- Tandem lock up garage for two vehicles, remote accessible
- Internal laundry area
- Air conditioning, NBN ready