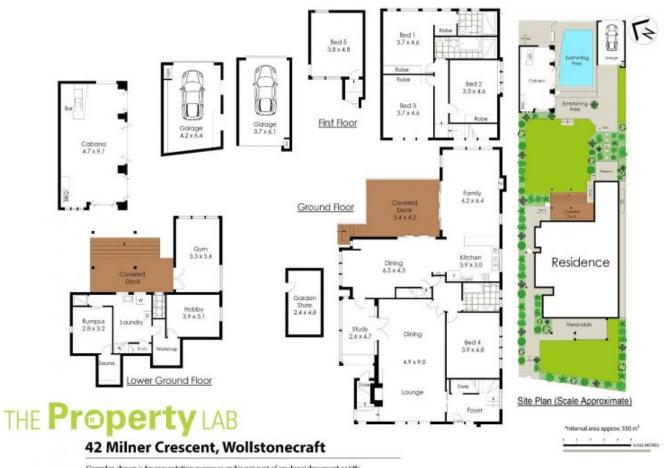

- Oversized lounge and dining areas
- Five double bedrooms, built in wardrobes
- Master room with en suite bathroom, oversized shower
- Four bathrooms throughout
- Separate study / media section
- Two separate garages for up to three vehicles
- Wine cellar, workshop, storage area
- Solar heated swimming pool

5 🛤 4 🚔 3 🚘

View : https://www.thepropertylab.com.au/lease/nsw/nor th-shore-lower/wollstonecraft/residential/house/61 98000

Gerard Marino 1300 048 125

Floorplan shown is for presentation purposes and is not part of any legal document or title. All measurements and figures are approximate. Interested parties should make their own enquiries.