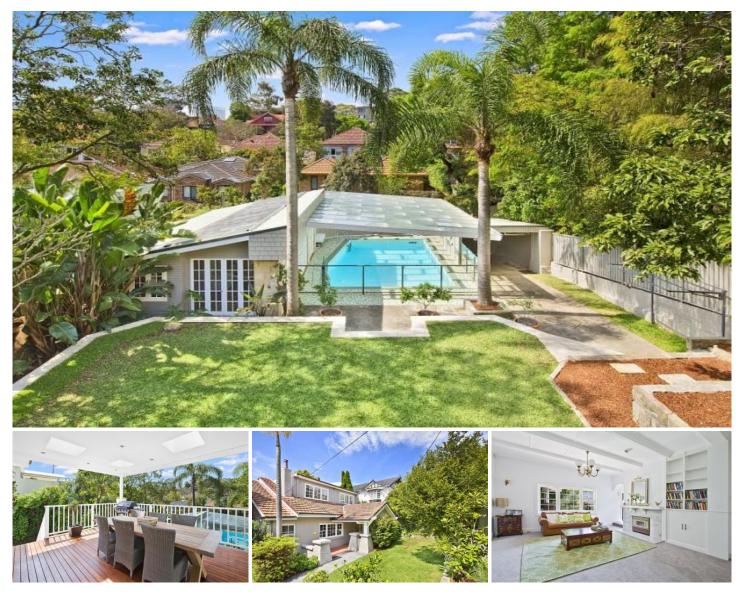

## 42 Milner Crescent Wollstonecraft NSW

This classically styled and well appointed family address benefits from character features throughout and plenty of outdoor space. This is the quintessential family address with classic formal rooms and impressive casual living spaces, making it optimal for those looking to entertain. Sprawling across 2,500 sqm, this property will ideally suit the growing family seeking flexible living areas, games rooms and the ability to host visitors with ease.

- Oversized lounge and dining areas
- Five double bedrooms, built in wardrobes
- Master room with en suite bathroom, oversized shower
- Four bathrooms throughout
- Separate study / media section
- Two separate garages for up to three vehicles
- Wine cellar, workshop, storage area
- Solar heated swimming pool