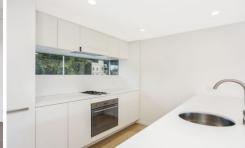

- Clean, aesthetic and flawless appointments
- Master bedroom with private balcony, east facing
- Study / media section, consolidate home and office
- Gas kitchen, smeg cooktop, smeg dishwasher
- Sleek bathroom, concealed internal laundry, dryer inc.
- Cleverly crafted to facilitate the easy flow of space
- Expansive living area, opens to your own private terrace
- Access to communal roof terrace with harbour and city views