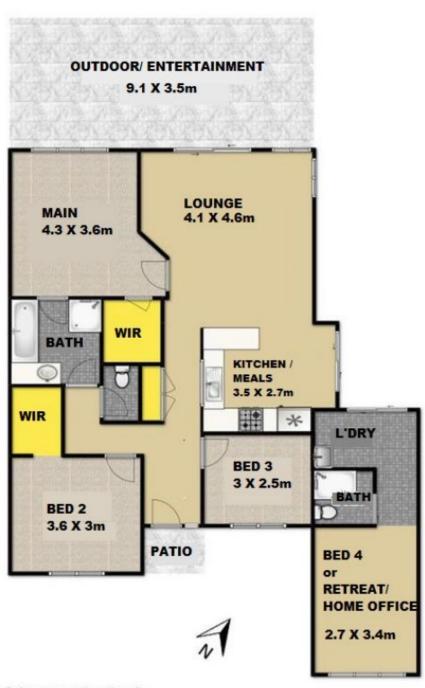

- Three bedrooms, two with walk in robes
- Master bedroom with bathroom access
- Bathroom with separate bath and shower
- Modern kitchen with dishwasher and electric cooktop
- Ducted air conditioning, great internal storage
- Light-filled living room, opens onto a covered deck
- Teenage retreat/home office with bathroom and laundry
- Close to local schools, shops and bus to Richmond station
- Peaceful, family-friendly neighbourhood
- Cubby house for the children, storage shed