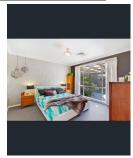

- Three bedrooms, two with walk in robes
- Master bedroom with bathroom access
- Bathroom with separate bath and shower
- Modern kitchen with dishwasher and electric cooktop
- Ducted air conditioning, great internal storage
- Light-filled living room, opens onto a covered deck
- Teenage retreat/home office with bathroom and laundry
- Close to local schools, shops and bus to Richmond station
- Peaceful, family-friendly neighbourhood
- Cubby house for the children, storage shed