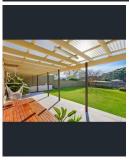

- Three bedrooms, two with walk in robes
- Master bedroom with bathroom access
- Bathroom with separate bath and shower
- Modern kitchen with dishwasher and electric cooktop
- Ducted air conditioning, great internal storage
- Light-filled living room, opens onto a covered deck
- Teenage retreat/home office with bathroom and laundry
- Close to local schools, shops and bus to Richmond station
- Peaceful, family-friendly neighbourhood
- Cubby house for the children, storage shed