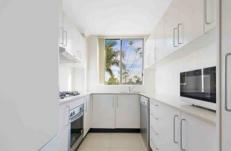

- Large entertainers terrace area
- Two bedrooms with built in storage
- Master bedroom with en suite bathroom
- Kitchen with gas cooking, lots of storage
- Bathroom with separate bath and shower
- Reverse cycle air conditioning
- Double lock up garage with tandem parking for two vehicles
- Security building / security intercom access
- Wheelchair accessible apartment