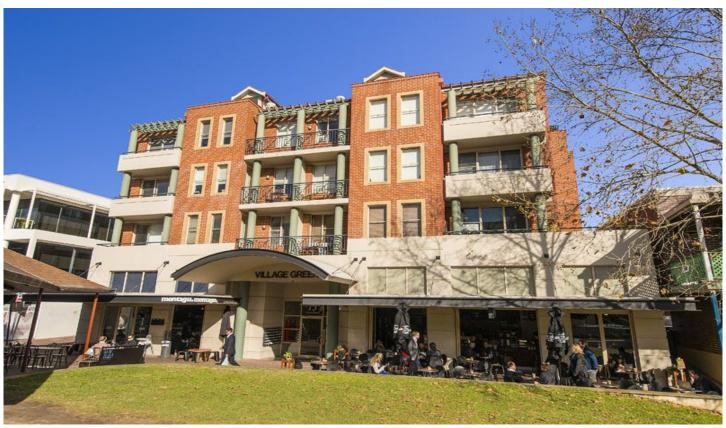

## 43/13 Ernest Street Crows Nest NSW

Literally located in the heart of vibrant Crows Nest, this apartment is only footsteps to Crows Nest's shopping and entertainment hub.

Benefiting from fantastic natural light and a contemporary feel, this address will suit the discerning tenant that seeks a lifestyle of comfort and convenience.

- Light filled open plan living area
- Living opens to private balcony area
- Master bedroom with built-in storage
- Gas kitchen with ample storage
- Modern bathroom with internal laundry and white goods
- Air conditioning
- Fully equipped contemporary furniture and decor
- Secure undercover car park with single lockup garage
- Secure building with lift access