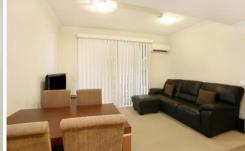

- Light filled open plan living area
- Living opens to private balcony area
- Master bedroom with built-in storage
- Gas kitchen with ample storage
- Modern bathroom with internal laundry and white goods
- Air conditioning
- Fully equipped contemporary furniture and decor
- Secure undercover car park with single lockup garage
- Secure building with lift access