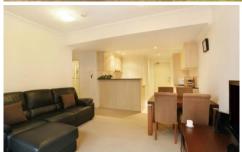

- Light filled open plan living area
- Living opens to private balcony area
- Master bedroom with built-in storage
- Gas kitchen with ample storage
- Modern bathroom with internal laundry and white goods
- Air conditioning
- Fully equipped contemporary furniture and decor
- Secure undercover car park with single lockup garage
- Secure building with lift access