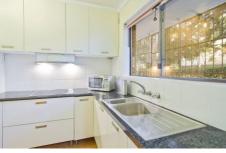

- Main bedroom with loads of built in storage
- Living area with balcony access, additional storage
- Contemporary furniture package
- Bathroom with separate bath and shower
- Kitchen with electric cooktop, plenty of storage
- Internal laundry, whitegoods included
- Balcony with security grills, undercover clothesline
- Lock up garage for one vehicle
- Cable internet and Foxtel ready