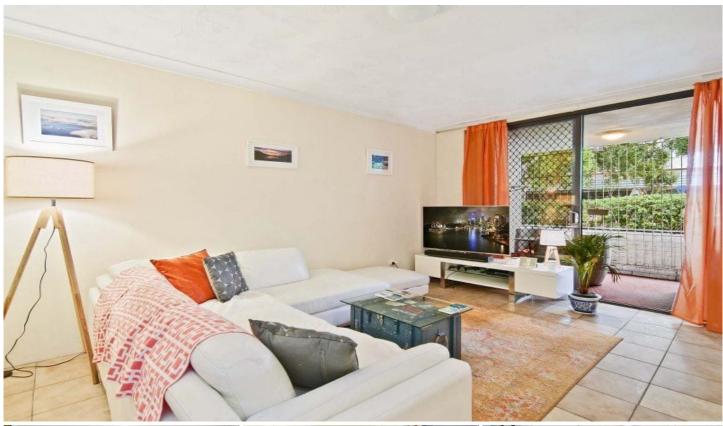

- Main bedroom with loads of built in storage
- Living area with balcony access, additional storage
- Contemporary furniture package
- Bathroom with separate bath and shower
- Kitchen with electric cooktop, plenty of storage
- Internal laundry, whitegoods included
- Balcony with security grills, undercover clothesline
- Lock up garage for one vehicle
- Cable internet and Foxtel ready