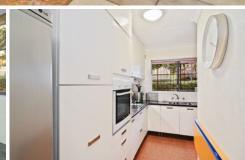

- Main bedroom with loads of built in storage
- Living area with balcony access, additional storage
- Contemporary furniture package
- Bathroom with separate bath and shower
- Kitchen with electric cooktop, plenty of storage
- Internal laundry, whitegoods included
- Balcony with security grills, undercover clothesline
- Lock up garage for one vehicle
- Cable internet and Foxtel ready