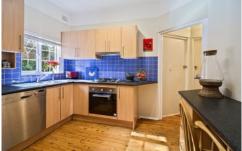

- Spacious living area, separate study nook
- Hardwood timber flooring throughout, period features
- Main bedroom with built in robe and leafy outlook
- Spacious second bedroom
- Gourmet kitchen with ample storage
- Near new gas stove and oven
- Updated bathroom, shower over bath
- Internal laundry
- Parking permit available for one vehicle
- Pet considered on application