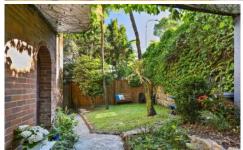

- Spacious living area, separate study nook
- Hardwood timber flooring throughout, period features
- Main bedroom with built in robe and leafy outlook
- Spacious second bedroom
- Gourmet kitchen with ample storage
- Near new gas stove and oven
- Updated bathroom, shower over bath
- Internal laundry
- Parking permit available for one vehicle
- Pet considered on application