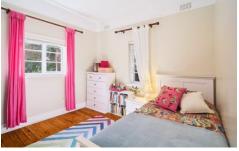

- Spacious living area, separate study nook
- Hardwood timber flooring throughout, period features
- Main bedroom with built in robe and leafy outlook
- Spacious second bedroom
- Gourmet kitchen with ample storage
- Near new gas stove and oven
- Updated bathroom, shower over bath
- Internal laundry
- Parking permit available for one vehicle
- Pet considered on application