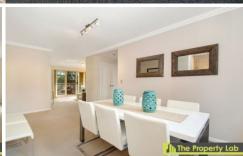

## 36/4-6 Mercer Street Castle Hill NSW

This large two bedroom apartment benefits from plenty of natural light. Spacious and private best describe this fantastic apartment that is simply moments stroll from nearby amenities and includes resort style facilities within the complex.

- Master bedroom with ensuite, built in storage
- Second bedroom with built in storage
- Separate lounge and dining areas, air conditioned
- Private balcony area off the living room, double glazed
- Modern kitchen with gas stainless steel appliances
- Bathroom with separate bath and shower
- Internal laundry with dryer included
- Double lock-up garage
- Additional storage room
- Resort facilities include a lap pool and entertainment area