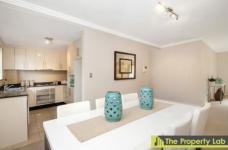

## 36/4-6 Mercer Street Castle Hill NSW

This large two bedroom apartment benefits from plenty of natural light. Spacious and private best describe this fantastic apartment that is simply moments stroll from nearby amenities and includes resort style facilities within the complex.

- Master bedroom with ensuite, built in storage
- Second bedroom with built in storage
- Separate lounge and dining areas, air conditioned
- Private balcony area off the living room, double glazed
- Modern kitchen with gas stainless steel appliances
- Bathroom with separate bath and shower
- Internal laundry with dryer included
- Double lock-up garage
- Additional storage room
- Resort facilities include a lap pool and entertainment area