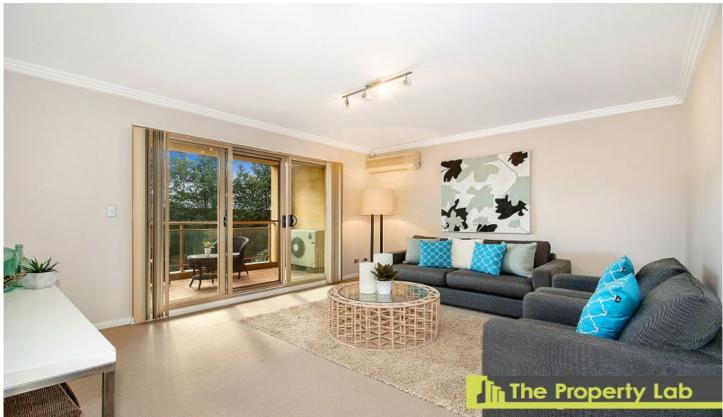

## 36/4-6 Mercer Street Castle Hill NSW

This large two bedroom apartment benefits from plenty of natural light. Spacious and private best describe this fantastic apartment that is simply moments stroll from nearby amenities and includes resort style facilities within the complex.

- Master bedroom with ensuite, built in storage
- Second bedroom with built in storage
- Separate lounge and dining areas, air conditioned
- Private balcony area off the living room, double glazed
- Modern kitchen with gas stainless steel appliances
- Bathroom with separate bath and shower
- Internal laundry with dryer included
- Double lock-up garage
- Additional storage room
- Resort facilities include a lap pool and entertainment area