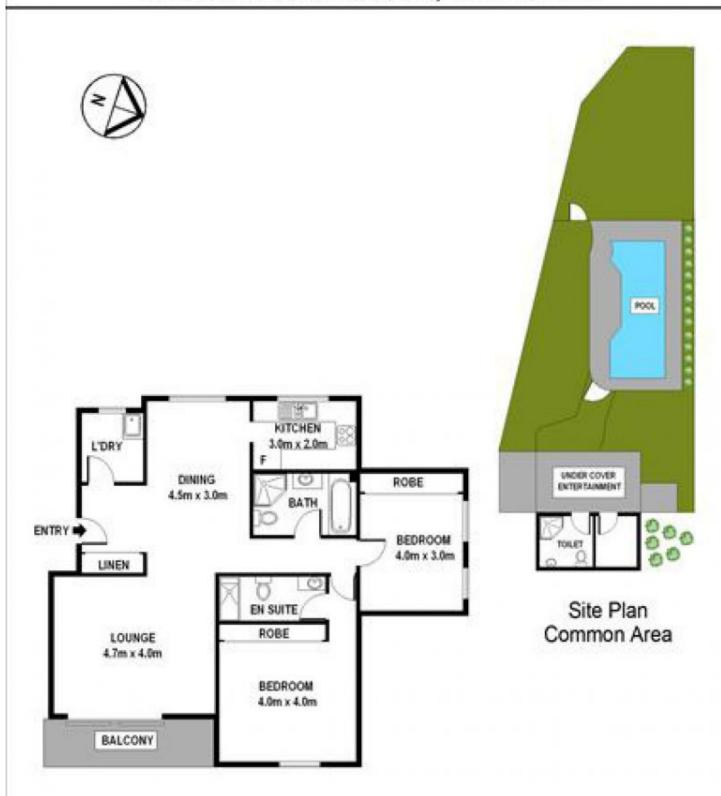

## 36/4-6 Mercer Street Castle Hill NSW

This large two bedroom apartment benefits from plenty of natural light. Spacious and private best describe this fantastic apartment that is simply moments stroll from nearby amenities and includes resort style facilities within the complex.

- Master bedroom with ensuite, built in storage
- Second bedroom with built in storage
- Separate lounge and dining areas, air conditioned
- Private balcony area off the living room, double glazed
- Modern kitchen with gas stainless steel appliances
- Bathroom with separate bath and shower
- Internal laundry with dryer included
- Double lock-up garage
- Additional storage room
- Resort facilities include a lap pool and entertainment area

## 36/4-6 Mercer Street, Castle Hill

Floor Plan