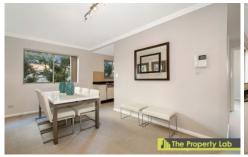

## 36/4-6 Mercer Street Castle Hill NSW

This large two bedroom apartment benefits from plenty of natural light. Spacious and private best describe this fantastic apartment that is simply moments stroll from nearby amenities and includes resort style facilities within the complex.

- Master bedroom with ensuite, built in storage
- Second bedroom with built in storage
- Separate lounge and dining areas, air conditioned
- Private balcony area off the living room, double glazed
- Modern kitchen with gas stainless steel appliances
- Bathroom with separate bath and shower
- Internal laundry with dryer included
- Double lock-up garage
- Additional storage room
- Resort facilities include a lap pool and entertainment area