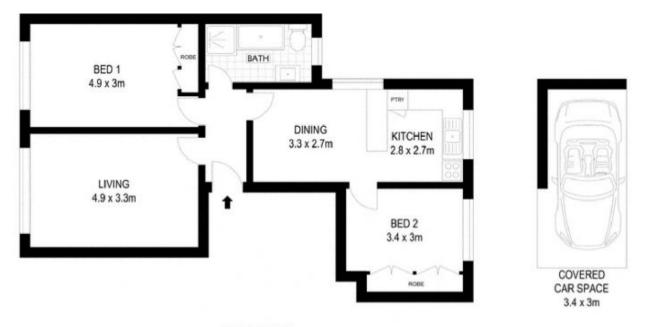

## 10/62 Aubin Street Neutral Bay NSW

Take advantage of the leafy outlook gazing toward Sydney Harbour from this top floor apartment in a boutique building of only twelve apartments.

- Separate living area, internal storage
- Eat-in gas kitchen, lots of natural light and cupboard space
- Two double bedrooms equipped with built-in wardrobes
- Original tiled bath including a bath tub plus a shower
- Undercover car space, share laundry
- Well-maintained block with lovely common gardens
- Close to many cafes, restaurants, shops, supermarkets
- Easy stroll to bus and ferry transport, and local parks

## 2 🕒 1 🖺 1 🗬

**View**: https://www.thepropertylab.com.au/lease/nsw/nor th-shore-lower/neutral-bay/residential/apartment/ 6197987

TOP FLOOR

O 1 2 3 4 5

Scale in metres, Indicative only. Dimensions are approximate. All information contained herein is gathered from sources we believe to be reliable. However we cannot guarantee its accuracy and interested persons should rely on their own enquiries.