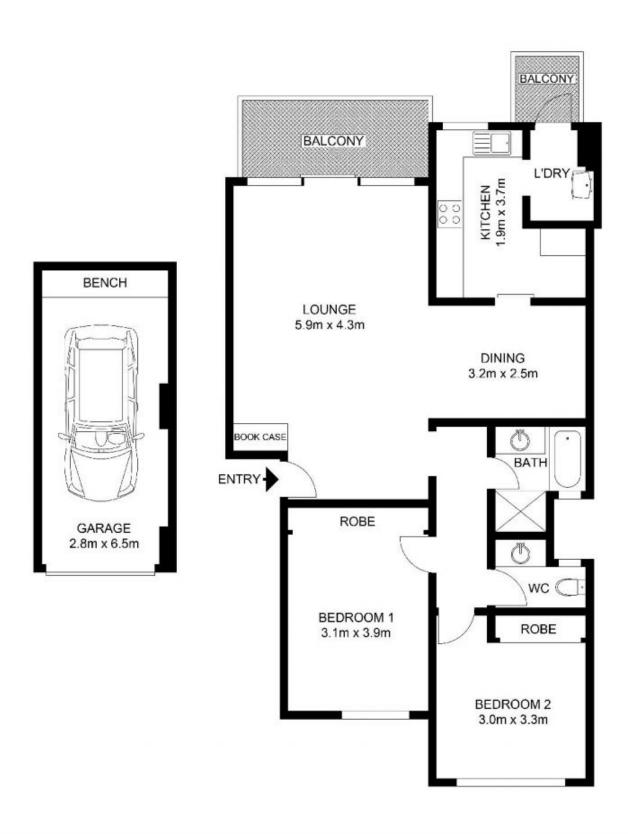

## 10/268-270 Longueville Road Lane Cove NSW

Located in 'The Timbertops' this spacious two bedroom apartment occupies a rear of block position, with a northerly perspective. This is an outstanding opportunity to enter the Lane Cove marketplace, ready to move into and enjoy immediately. Private and peaceful best describe this generously proportioned two bedroom apartment suited to the astute investor or owner occupier.

- Oversized L shaped living and dining
- Undercover balcony flows off the living area
- Built-ins and ceiling fans in both bedrooms
- Double glazed windows in bedroom area
- Gourmet kitchen with loads of storage
- Bathroom with separate bath and shower, separate w/c
- Internal laundry leads to second balcony
- Single lock-up garage