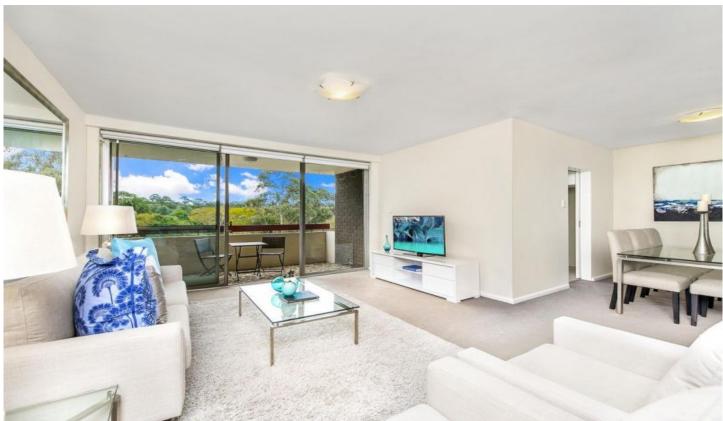

## 10/268-270 Longueville Road Lane Cove NSW

Located in 'The Timbertops' this spacious two bedroom apartment occupies a rear of block position, with a northerly perspective. This is an outstanding opportunity to enter the Lane Cove marketplace, ready to move into and enjoy immediately. Private and peaceful best describe this generously proportioned two bedroom apartment suited to the astute investor or owner occupier.

- Oversized L shaped living and dining
- Undercover balcony flows off the living area
- Built-ins and ceiling fans in both bedrooms
- Double glazed windows in bedroom area
- Gourmet kitchen with loads of storage
- Bathroom with separate bath and shower, separate w/c
- Internal laundry leads to second balcony
- Single lock-up garage