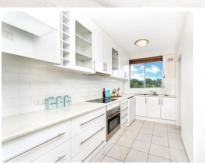

- Oversized L shaped living and dining
- Undercover balcony flows off the living area
- Built-ins and ceiling fans in both bedrooms
- Double glazed windows in bedroom area
- Gourmet kitchen with loads of storage
- Bathroom with separate bath and shower, separate w/c
- Internal laundry leads to second balcony
- Single lock-up garage