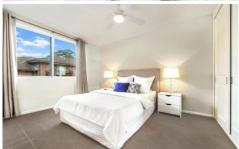

- Oversized L shaped living and dining
- Undercover balcony flows off the living area
- Built-ins and ceiling fans in both bedrooms
- Double glazed windows in bedroom area
- Gourmet kitchen with loads of storage
- Bathroom with separate bath and shower, separate w/c
- Internal laundry leads to second balcony
- Single lock-up garage