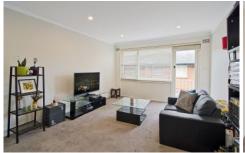

- Bright open plan living area
- Bedrooms include built in storage
- Renovated kitchen, ample storage
- Dishwasher, electric cooktop
- Updated bathroom with shower/ bath combined
- Sun drenched balcony off the living
- Undercover car space
- Rented at \$470 per week until July 29, 2017