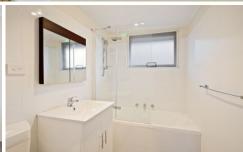

- Bright open plan living area
- Bedrooms include built in storage
- Renovated kitchen, ample storage
- Dishwasher, electric cooktop
- Updated bathroom with shower/ bath combined
- Sun drenched balcony off the living
- Undercover car space
- Rented at \$470 per week until July 29, 2017