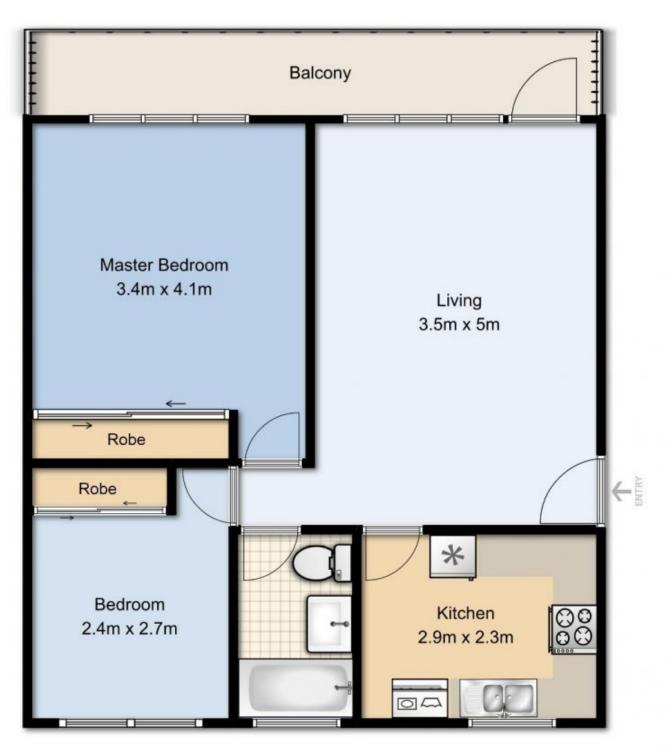

## 11/21 Cecil Street Ashfield NSW

Located on the top floor of a boutique apartment block, this renovated two bedroom apartment has been completely updated throughout and will ideally suit those looking for a private place to call home that offers exceptional convenience and comfortable living.

- Bright open plan living area
- Bedrooms include built in storage
- Renovated kitchen, ample storage
- Dishwasher, electric cooktop
- Updated bathroom with shower/ bath combined
- Sun drenched balcony off the living
- Undercover car space
- Rented at \$470 per week until July 29, 2017

Within close proximity to Ashfield train station, local schools, shops and walking distance to the local bus stop.

2 📭 1 🖺 1 🗬

**Price**: \$670,000

**View :** https://www.thepropertylab.com.au/sale/nsw/inne r-west/ashfield/residential/apartment/6197982

## THE Property LAB

11/21 Cecil Street, Ashfield

Floorplan shown is for presentation purposes and is not part of any legal document or title. All measurements and figures are approximate. Interested parties should make their own enquiries.