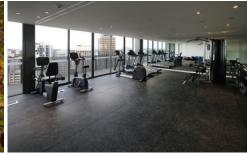

- Astute interiors maximise space and natural light
- Timber flooring with carpet in bedroom area
- Full height floor to ceiling glass windows
- Reverse cycle, ducted air conditioning
- Stone bench tops, polyurethane cabinetry, ample storage
- Mirrored splashbacks, European appliances
- Internal laundry, storage cage and NBN ready
- Rooftop gardens, infinity pool with panoramic harbour views
- Gym, BBQ area and multi-purpose room