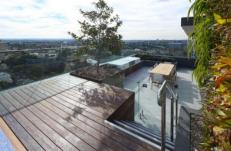

- Astute interiors maximise space and natural light
- Timber flooring with carpet in bedroom area
- Full height floor to ceiling glass windows
- Reverse cycle, ducted air conditioning
- Stone bench tops, polyurethane cabinetry, ample storage
- Mirrored splashbacks, European appliances
- Internal laundry, storage cage and NBN ready
- Rooftop gardens, infinity pool with panoramic harbour views
- Gym, BBQ area and multi-purpose room