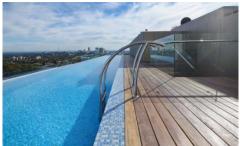

- Astute interiors maximise space and natural light
- Timber flooring with carpet in bedroom area
- Full height floor to ceiling glass windows
- Reverse cycle, ducted air conditioning
- Stone bench tops, polyurethane cabinetry, ample storage
- Mirrored splashbacks, European appliances
- Internal laundry, storage cage and NBN ready
- Rooftop gardens, infinity pool with panoramic harbour views
- Gym, BBQ area and multi-purpose room