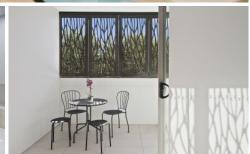

- Spacious bedroom area with built in wardrobe
- Sparkling bathroom with large shower recess
- Galley kitchen with gas cooking, dishwasher
- Hardwood timber flooring
- Ample storage found throughout
- Internal laundry with dryer included
- North facing balcony area
- Foxtel ready building
- Ducted air conditioning