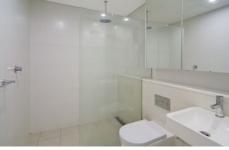

- Spacious bedroom area with built in wardrobe
- Sparkling bathroom with large shower recess
- Galley kitchen with gas cooking, dishwasher
- Hardwood timber flooring
- Ample storage found throughout
- Internal laundry with dryer included
- North facing balcony area
- Foxtel ready building
- Ducted air conditioning