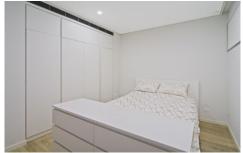

- Spacious bedroom area with built in wardrobe
- Sparkling bathroom with large shower recess
- Galley kitchen with gas cooking, dishwasher
- Hardwood timber flooring
- Ample storage found throughout
- Internal laundry with dryer included
- North facing balcony area
- Foxtel ready building
- Ducted air conditioning