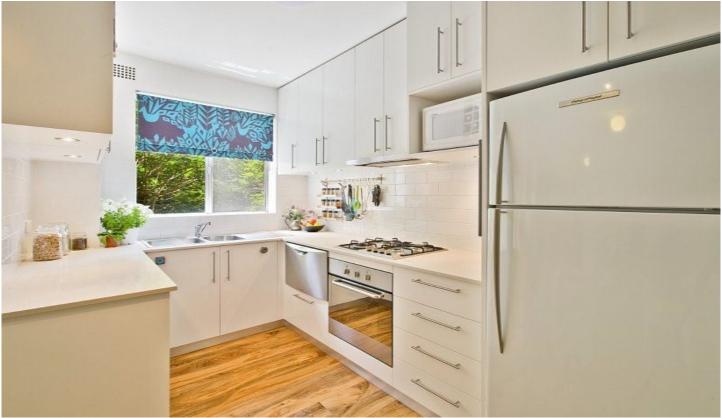

- Main bedroom with leafy views
- Spacious second bedroom with built ins
- Polished timber floors, loads of natural light
- Renovated kitchen, ample storage, gas cooking
- Modern bathroom, bath/shower combined
- Undercover car space for one vehicle
- Internal laundry, lots of internal storage
- Air conditioning