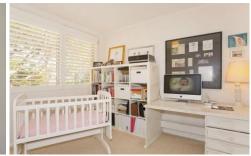

- Main bedroom with leafy views
- Spacious second bedroom with built ins
- Polished timber floors, loads of natural light
- Renovated kitchen, ample storage, gas cooking
- Modern bathroom, bath/shower combined
- Undercover car space for one vehicle
- Internal laundry, lots of internal storage
- Air conditioning