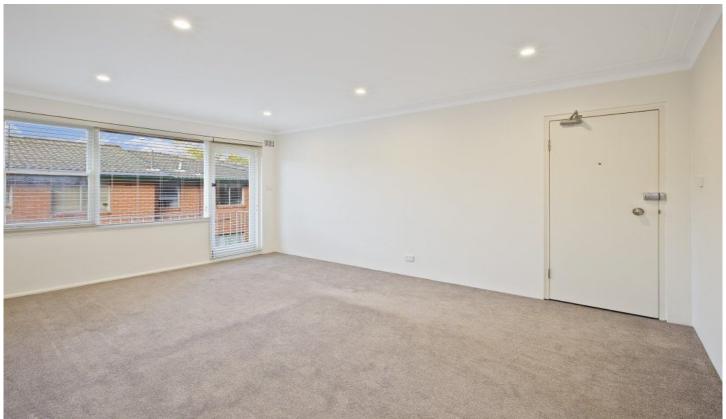

- New carpet and paintwork throughout
- Open plan living, loads of natural light
- Renovated deluxe kitchen, ample storage
- Kitchen has a new dishwasher, electric cooktop
- Sparkling bathroom with shower/ bath combined
- Both bedrooms with built in storage
- Balcony off living area
- Undercover car space
- Share laundry facility