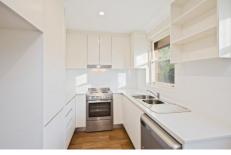

- New carpet and paintwork throughout
- Open plan living, loads of natural light
- Renovated deluxe kitchen, ample storage
- Kitchen has a new dishwasher, electric cooktop
- Sparkling bathroom with shower/ bath combined
- Both bedrooms with built in storage
- Balcony off living area
- Undercover car space
- Share laundry facility