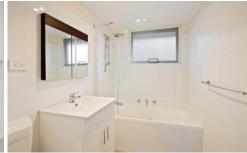

- New carpet and paintwork throughout
- Open plan living, loads of natural light
- Renovated deluxe kitchen, ample storage
- Kitchen has a new dishwasher, electric cooktop
- Sparkling bathroom with shower/ bath combined
- Both bedrooms with built in storage
- Balcony off living area
- Undercover car space
- Share laundry facility